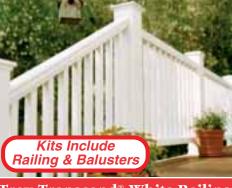

also availabl

2" x 2" x 4' #1 Grade **Treated Baluster** Features an angled end. (224PT) \$1.33 Each

#### **Treated Railing System Colonial Spindle** 2" x 2" x 36". Our exterior products resist decay and remain strong and durable

against the elements. (PT223YP)

P/T Handrail (PTRAIL8YP) ..... \$14.00

**Pressure Treated Lumber** 