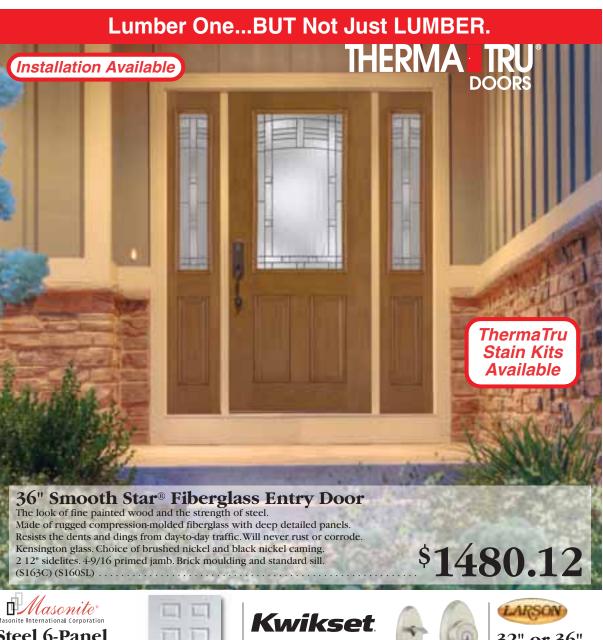

#### Installation Available

\*Based on 36" door with 4-9/16" primed jamb, brick moulding and standard sill (6/8 height)

#### Smooth Star® Wellesley **Fiberglass Entry** Door

Made of rugged compression-molded fiberglass with deep detailed panels. Resists the dents and dings from day-to-day traffic, and will never rust or corrode. (\$6082)

\$620.74\*

Special Order