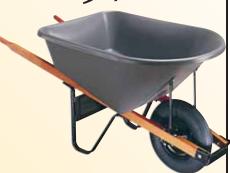

#### 6-Cu.-Ft. Poly Wheelbarrow

For transporting medium to heavy weight loads. Seamless poly tray will not rust,

**Stockade Fencing** #2 grade spruce.

www.beckerlelumber.com