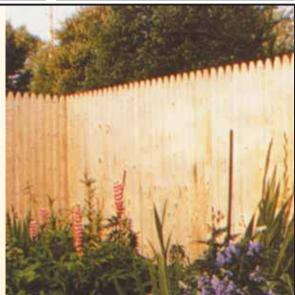

#### 6-Cu.-Ft. Poly Wheelbarrow

For transporting medium to heavy weight loads. Seamless poly tray will not rust,

**Stockade Fencing** #2 grade spruce.

www.beckerlelumber.com