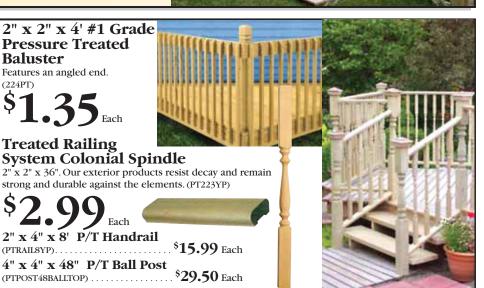

## ROCKLAND COUNTY'S BEST Home Improvement Supply



**Sale Ends** 9/12/15

# BECKERLE

Lumber Supply Co., Inc. www.beckerlelumber.com

### ROCKLAND COUNTY'S BEST Home Improvement Supply





#### Solid or Semi-Solid Deck & Siding Stain

Gallon. Deep-penetrating linseed oil-based stains that provide long-lasting beauty and wood protection. (1806) (1740) **Your Choice** 

\$36.99



### Beckerle Lumber: Lumber Yard, Hardware Store, Design Center, and so much more!























Lumber Supply Co., Inc.

### Beckerle Lumber: Lumber Yard, Hardware Store, Design Center, and so much more!



4' x 8'
Pressure Treated
Lattice
1/2" thick. 2-5/8" spacing.

\$19.97



ROCKLAND COUNTY'S BEST Home Improvement Supply

www.beckerlelumber.com

### ROCKLAND COUNTY'S BEST Home Improvement Supply



**ERSPECIAL** 





#### 6' x 5' Storage Shed

Durable, double-wall resin construction. Metal truss and ridge beam provide roof support. Robust double doors with windows. (STORBMS6510)

\$**599.00** 





### Beckerle Lumber: Lumber Yard, Hardware Store, Design Center, and so much more!

#### \_QUIKRETE\_ **Fast Setting Concrete Mix**

50 Lb. A special blend of fast-setting cement, sand and gravel. Sets hard in 20-40 minutes. (FASTSET)

### **ป**กioก*Tools*∘ QUIKRETE

48" hardwood handles. For digging post holes and footings



#### **Red Cedar Mailbox Post**

Solid red cedar wood construction. Fits standard and large mailboxes. (MBPOSTCEDAR)

\$46.89



#### **Fl