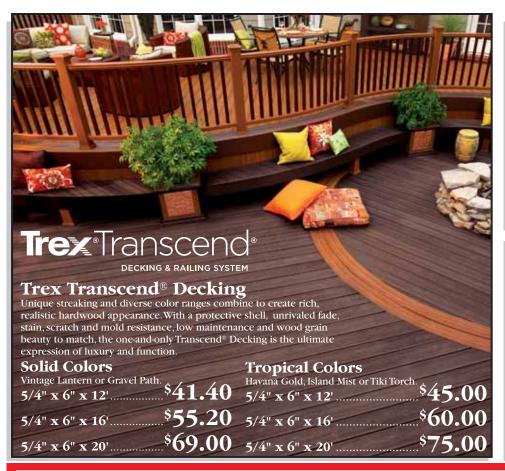

## ROCKLAND COUNTY'S BEST Home Improvement Supply



**Sale Ends** 9/12/15

# BECKERLE

Lumber Supply Co., Inc. www.beckerlelumber.com

### ROCKLAND COUNTY'S BEST Home Improvement Supply





#### Solid or Semi-Solid Deck & Siding Stain

Gallon. Deep-penetrating linseed oil-based stains that provide long-lasting beauty and wood protection. (1806) (1740) **Your Choice** 

\$36.99



### Beckerle Lumber: Lumber Yard, Hardware Store, Design Center, and so much more!























Lumber Supply Co., Inc.

### Beckerle Lumber: Lumber Yard, Hardware Store, Design Center, and so much more!



4' x 8'
Pressure Treated
Lattice
1/2" thick. 2-5/8" spacing.

\$19.97



ROCKLAND COUNTY'S BEST Home Improvement Supply

www.beckerlelumber.com

### ROCKLAND COUNTY'S BEST Home Improvement Supply



**ERSPECIAL** 





#### 6' x 5' Storage Shed

Durable, double-wall resin construction. Metal truss and ridge beam provide roof support. Robust double doors with windows. (STORBMS6510)

\$**599.00** 





### Beckerle Lumber: Lumber Yard, Hardware Store, Design Center, and so much more!

#### \_QUIKRETE\_ **Fast Setting Concrete Mix**

50 Lb. A special blend of fast-setting cement, sand and gravel. Sets hard in 20-40 minutes. (FASTSET)

### **ป**กioก*Tools*∘ QUIKRETE

48" hardwoo