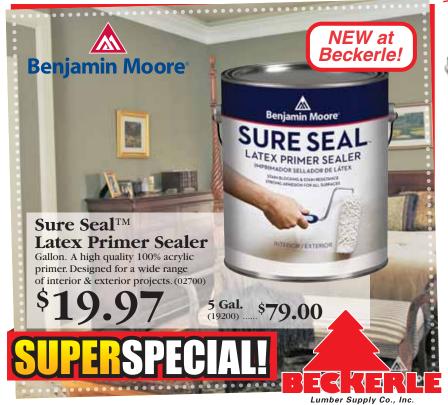

## ROCKLAND COUNTY'S BEST Home Improvement Supply



**Sale Ends** 9/12/15

# BECKERLE

Lumber Supply Co., Inc. www.beckerlelumber.com

### ROCKLAND COUNTY'S BEST Home Improvement Supply





#### Solid or Semi-Solid Deck & Siding Stain

Gallon. Deep-penetrating linseed oil-based stains that provide long-lasting beauty and wood protection. (1806) (1740) **Your Choice** 

\$36.99



### Beckerle Lumber: Lumber Yard, Hardware Store, Design Center, and so much more!























Lumber Supply Co., Inc.

### Beckerle Lumber: Lumber Yard, Hardware Store, Design Center, and so much more!



4' x 8'
Pressure Treated
Lattice
1/2" thick. 2-5/8" spacing.

\$19.97



ROCKLAND COUNTY'S BEST Home Improvement Supply

www.beckerlelumber.com

### ROCKLAND COUNTY'S BEST Home Improvement Supply



**ERSPECIAL** 





#### 6' x 5' Storage Shed

Durable, double-wall resin construction. Metal truss and ridge beam provide roof support. Robust double doors with windows. (STORBMS6510)

\