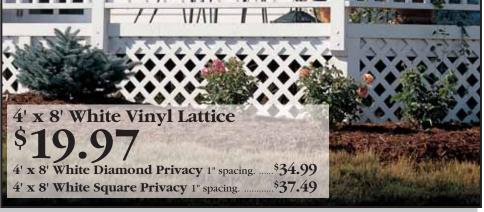

### Beckerle Lumber: Lumber Yard, Hardware Store, Design Center, and so much more!

4' x 8'
Pressure Treated
Lattice
1/2" thick. 2-5/8" spacing.

\$19.97

ROCKLAND COUNTY'S BEST Home Improvement Supply

www.beckerlelumber.com