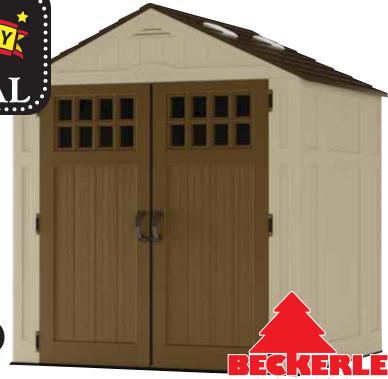

#### 6' x 5' Storage Shed

Durable, double-wall resin construction. Metal truss and ridge beam provide roof support. Robust double doors with windows. (STORBMS6510)

\$**599.00** 