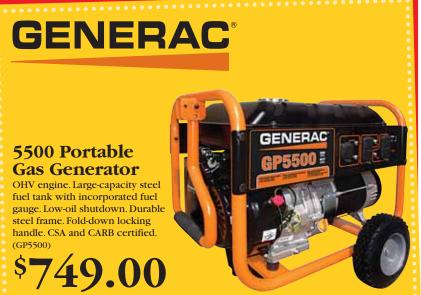

## ROCKLAND COUNTY'S BEST Home Improvement Supply



**Sale Ends** 9/12/15

# BECKERLE

Lumber Supply Co., Inc. www.beckerlelumber.com

### ROCKLAND COUNTY'S BEST Home Improvement Supply





#### Solid or Semi-Solid Deck & Siding Stain

Gallon. Deep-penetrating linseed oil-based stains that provide long-lasting beauty and wood protection. (1806) (1740) **Your Choice** 

\$36.99



### Beckerle Lumber: Lumber Yard, Hardware Store, Design Center, and so much more!























Lumber Supply Co., Inc.

### Beckerle Lumber: Lumber Yard, Hardware Store, Design Center, and so much more!



4' x 8'
Pressure Treated
Lattice
1/2" thick. 2-5/8" spacing.

\$19.97



ROCKLAND COUNTY'S BEST Home Improvement Supply

www.beckerlelumber.com

### ROCKLAND COUNTY'S BEST Home Improvement Supply



**ERSPECIAL** 





#### 6' x 5' Storage Shed

Durable, double-wall resin construction. Metal truss and ridge beam provide roof support. Robust double doors with windows. (STORBMS6510)

\$**599.00** 





### Beckerle Lumber: Lumber Yard, Hardware Store, Design Center, and so much more!

#### \_QUIKRETE\_ **Fast Setting Concrete Mix**

50 Lb. A special blend of fast-setting cement, sand and gravel. Sets hard in 20-40 minutes. (FASTSET)

### **ป**กioก*Tools*∘ QUIKRETE

48" hardwood handles. For digging post holes and footings



#### **Red Cedar Mailbox Post**

Solid red cedar wood construction. Fits standard and large mailboxes. (MBPOSTCEDAR)

\$46.89



#### **Flexible** Downspout Extension

Expands 22" to 55". Attaches to 2" x 3" and 3" x 4" downspout. (85011)



#### Thakita 7-1/4" Ci