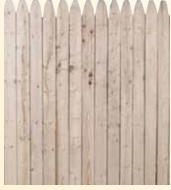

#### 6-Cu.-Ft. Poly Wheelbarrow

For transporting medium to heavy weight loads. Seamless poly tray will not rust,

**Stockade Fencing** #2 grade spruce.

www.beckerlelumber.com