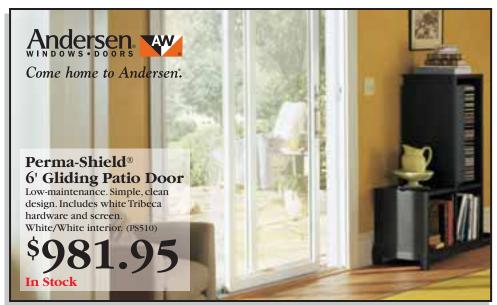

# Beckerle Lumber Is An Exclusive Andersen DSN Dealer!



Come home to Andersen.

# Perma-Shield 400 Series Tilt-Wash Double-Hung Window In Stock

Andersen's best-selling double-hung window, the Andersen® 400 Series tilt-wash double-hung window is extremely energy efficient and gives you a wide array of decorative and performance options, including Stormwatch® protection. White exterior/Pine Interior. Features high performance Low E glass. Dual-layer, compressible bulb weatherstripping seals out dust, wind and water. Tilting sash allows for easy cleaning. Screens not included. TW2032

\$219.91 TW2432....\$233.35 TW3032....\$259.46 TW2832....\$246.80 TW3046....\$312.46

\*We Service all Andersen Windows!

# Andersen. WINDOWS DOORS Come home to Andersen. 6'0" x 6'8" Frenchwood® Gliding P