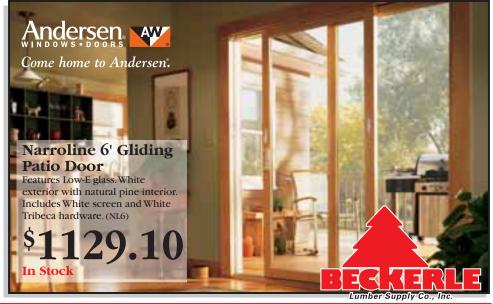

# Beckerle Lumber Is An Exclusive Andersen DSN Dealer!



Come home to Andersen.

# Perma-Shield 400 Series Tilt-Wash Double-Hung Window In Stock

Andersen's best-selling double-hung window, the Andersen® 400 Series tilt-wash double-hung window is extremely energy efficient and gives you a wide array of decorative and performance options, including Stormwatch® protection. White exterior/Pine Interior. Features high performance Low E glass. Dual-layer, compressible bulb weatherstripping seals out dust, wind and water. Tilting sash allows for easy cleaning. Screens not included. TW2032

\$219.91 TW2432....\$233.35 TW3032....\$259.46 TW2832....\$246.80 TW3046....\$312.46

\*We Service all Andersen Windows!

# Andersen. WINDOWS DOORS Come home to Andersen. 6'0" x 6'8" Frenchwood® Gliding Pat