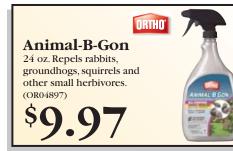

# ROCKLAND COUNTY'S BEST Home Improvement Supply

Garden

10' Round Rail Cedar Fencing

Includes 2 scarfed rails and 1 post. 10' Section.

\$14.99°

5½' Line

Line Post .......\$14.99

6' x 8' Treated Shadowbox Fencing Add privacy to your yard.