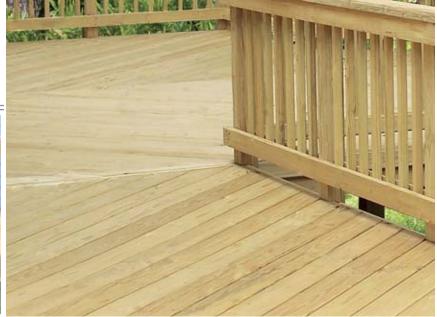

#### **Pressure Treated Decking Boards**

Above ground use only. GREENGUARD certification.

Our Top Quality 5/4" x 6" Premium Decking Grade, Features A Radius Edge. Our 2 x 4 & 2 x 6 Lumber Is Culpeper Select Grade.