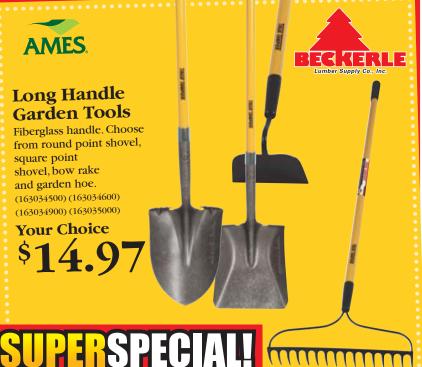

# ROCKLAND COUNTY'S BEST Home Improvement Supply

Garden

10' Round Rail Cedar Fencing

Includes 2 scarfed rails and 1 post. 10' Section.

\$14.99°

5½' Line

Line Post .......\$14.99

6' x 8' Treated Shadowbox Fencing Add privacy to your yard.