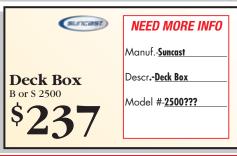

#### **Pressure Treated Lumber**

| Sizes | 4" x 4" | 6" x 6" |
|-------|---------|---------|
| 8'    | 10.64   | 22.80   |
| 10'   | 13.00   | 28.50   |
| 12'   | 15.60   | 34.20   |

**Deck Correct** Gal. Covers and corrects worm weathered, exterior wood and Deck Correc concrete. Fills cracks up to 1/4 and locks down splinters for a durable surface. Available in many colors. (CB25200)

Approx. 7/8" thick. (48PTLA5HD).....