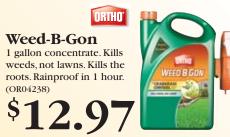

# ROCKLAND COUNTY'S BEST Home Improvement Supply

Garden

10' Round Rail Cedar Fencing

Includes 2 scarfed rails and 1 post. 10' Section.

\$14.99°

5½' Line

Line Post .......\$14.99

6' x 8' Treated Shadowbox Fencing Add privacy to your yard.