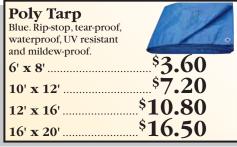

# ROCKLAND COUNTY'S BEST Home Improvement Supply

Garden

10' Round Rail Cedar Fencing

Includes 2 scarfed rails and 1 post. 10' Section.

\$14.99°

5½' Line

Line Post .......\$14.99

6' x 8' Treated Shadowbox Fencing Add privacy to your yard.