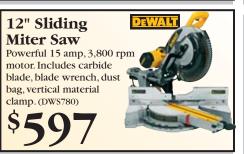

## ROCKLAND COUNTY'S BEST Home Improvement Supply

Circular Saw
8.8 lbs. 57° beveling
capacity with stops at 45°
and 22.5°. Clear line of
sight aids in blade visibility
from any angle. (DWE575)

18 Volt Cordless Drill Kit