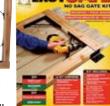

\$**57.9**5

Gate Bracket Kit
Prevents and eliminates gate
sagging. Easy and quick to install.
(HOMAX80099)

\$28.79

Covers 8,000 sq. ft. For sunr and shady area. (17378)

\$37.77