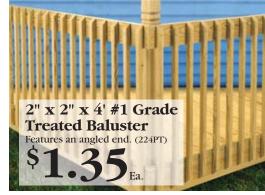

# ROCKLAND COUNTY'S BEST Home Improvement Supply

Garden

10' Round Rail Cedar Fencing

Includes 2 scarfed rails and 1 post. 10' Section.

\$14.99°

5½' Line

Line Post .......\$14.99

6' x 8' Treated Shadowbox Fencing Add privacy to your yard.