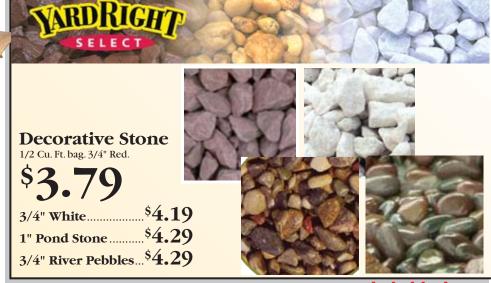

\$**57.9**5

Gate Bracket Kit
Prevents and eliminates gate
sagging. Easy and quick to install.
(HOMAX80099)

\$28.79

Covers 8,000 sq. ft. For sunr and shady area. (17378)

\$37.77