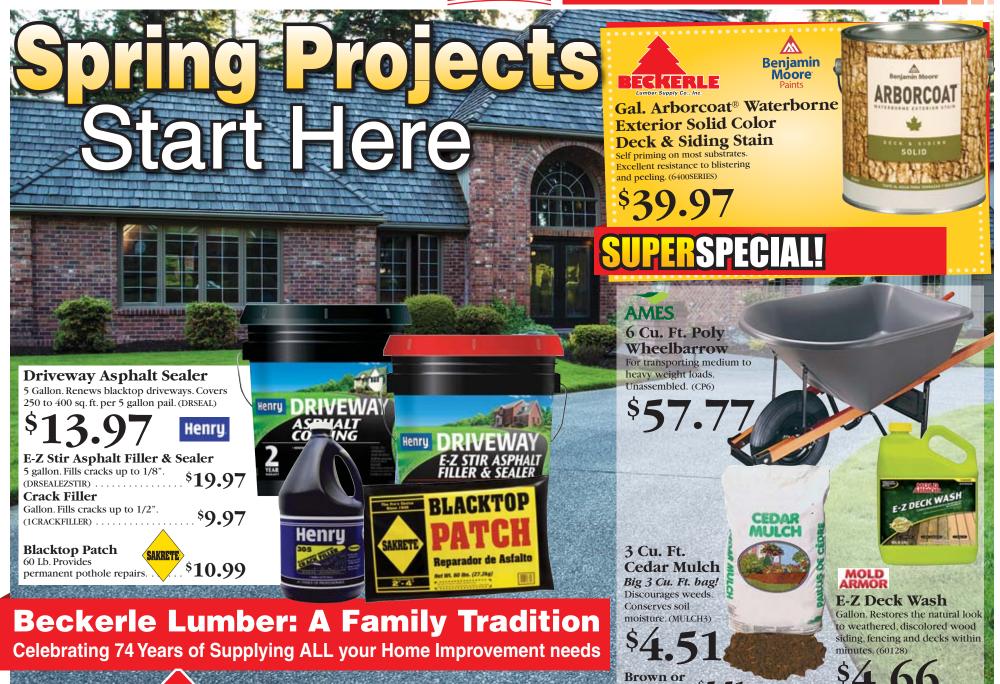

#### **Pressure Treated Lumber**

| Sizes | 4" x 4" | 6" x 6" |
|-------|---------|---------|
| 8'    | 10.64   | 22.80   |
| 10'   | 13.00   | 28.50   |
| 12'   | 15.60   | 34.20   |

**Deck Correct** Gal. Covers and corrects worm weathered, exterior wood and Deck Correc concrete. Fills cracks up to 1/4 and locks down splinters for a durable surface. Available in many colors. (CB25200)