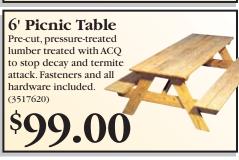

# ROCKLAND COUNTY'S BEST Home Improvement Supply

Garden

10' Round Rail Cedar Fencing

Includes 2 scarfed rails and 1 post. 10' Section.

\$14.99°

5½' Line

Line Post .......\$14.99

6' x 8' Treated Shadowbox Fencing Add privacy to your yard.