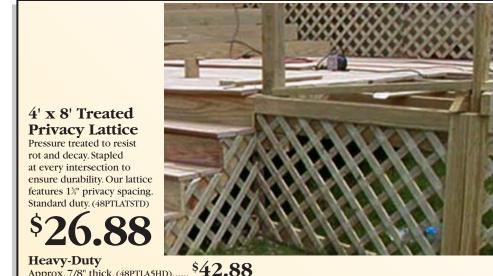

# ROCKLAND COUNTY'S BEST Home Improvement Supply



**Sale Ends** 5/17/14

# BEGKERLE

Lumber Supply Co., Inc. www.beckerlelumber.com

Black

## ROCKLAND COUNTY'S BEST Home Improvement Supply





Circular Saw
8.8 lbs. 57° beveling
capacity with stops at 45°
and 22.5°. Clear line of
sight aids in blade visibility
from any angle. (DWE575)

18 Volt Cordless Drill Kit

Lightweight design. Dual speed range, 0-450/0-1,500 rpm. 1/2" single sleeve keyless ratcheting chuck for tighter bit grip. (DWDC970K-2)

\$99

### Beckerle Lumber: Lumber Yard, Hardware Store, Design Center, and so much more!





















#### **Pressure Treated Lumber**

| Sizes | 4" x 4" | 6" x 6" |
|-------|---------|---------|
| 8'    | 10.64   | 22.80   |
| 10'   | 13.00   | 28.50   |
| 12'   | 15.60   | 34.20   |



**Deck Correct** Gal. Covers and corrects worm weathered, exterior wood and Deck Correc concrete. Fills cracks up to 1/4 and locks down splinters for a durable surface. Available in many colors. (CB25200)





Approx. 7/8" thick. (48PTLA5HD).....







### Beckerle Lumber: Lumber Yard, Hardware Store, Design Center, and so much more!



#### **Pressure Treated Decking Boards**

Above ground use only. GREENGUARD certification.

Our Top Quality 5/4" x 6" Premium Decking Grade, Features A Radius Edge. Our 2 x 4 & 2 x 6 Lumber Is Culpeper Select Grade.

| Sizes | 5/4"x6" | 2"x4"           | 2"x6" |
|-------