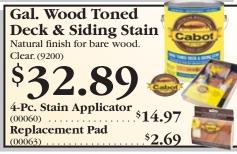

#### **Pressure Treated Lumber**

| Sizes | 4" x 4" | 6" x 6" |
|-------|---------|---------|
| 8'    | 10.64   | 22.80   |
| 10'   | 13.00   | 28.50   |
| 12'   | 15.60   | 34.20   |

**Deck Correct** Gal. Covers and corrects worm weathered, exterior wood and Deck Correc concrete. Fills cracks up to 1/4 and locks down splinters for a durable surface. Available in many colors. (CB25200)