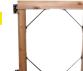

# ROCKLAND COUNTY'S BEST Home Improvement Supply

Garden

10' Round Rail Cedar Fencing

Includes 2 scarfed rails and 1 post. 10' Section.

\$14.99°

5½' Line

Line Post .......\$14.99

6' x 8' Treated Shadowbox Fencing Add privacy to your yard.