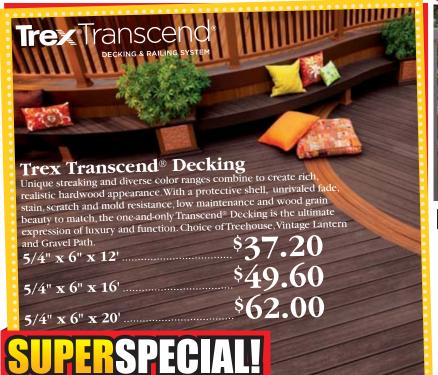

#### **Pressure Treated Decking Boards**

Above ground use only. GREENGUARD certification.

Our Top Quality 5/4" x 6" Premium Decking Grade, Features A Radius Edge. Our 2 x 4 & 2 x 6 Lumber Is Culpeper Select Grade.

| Sizes | 5/4"x6" | 2"x4"           | 2"x6" |
|-------|---------|-----------------|-------|
| 8'    | _       | 4.40            | 6.88  |
| 10'   | 8.70    | 5.80            | 8.60  |
| 12'   | 10.44   | 6.96            | 10.44 |
| 14'   | 12.18   | _               | 12.18 |
| 16'   | 14.88   | 9.92            | 13.92 |
| 20'   | 23.45   | Red Cedar Decki | 19.20 |
|       |         | also available  |       |