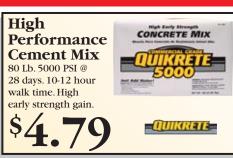

# ROCKLAND COUNTY'S BEST Home Improvement Supply



**Sale Ends** 5/17/14

# BEGKERLE

Lumber Supply Co., Inc. www.beckerlelumber.com

Black

## ROCKLAND COUNTY'S BEST Home Improvement Supply





Circular Saw
8.8 lbs. 57° beveling
capacity with stops at 45°
and 22.5°. Clear line of
sight aids in blade visibility
from any angle. (DWE575)

18 Volt Cordless Drill Kit

Lightweight design. Dual speed range, 0-450/0-1,500 rpm. 1/2" single sleeve keyless ratcheting chuck for tighter bit grip. (DWDC970K-2)

\$99

### Beckerle Lumber: Lumber Yard, Hardware Store, Design Center, and so much more!





















#### **Pressure Treated Lumber**

| Sizes | 4" x 4" | 6" x 6" |
|-------|---------|---------|
| 8'    | 10.64   | 22.80   |
| 10'   | 13.00   | 28.50   |
| 12'   | 15.60   | 34.20   |



**Deck Correct** Gal. Covers and corrects worm weathered, exterior wood and Deck Correc concrete. Fills cracks up to 1/4 and locks down splinters for a durable surface. Available in many colors. (CB25200)





Approx. 7/8" thick. (48PTLA5HD).....







### Beckerle Lumber: Lumber Yard, Hardware Store, Design Center, and so much more!



#### **Pressure Treated Decking Boards**

Above ground use only. GREENGUARD certification.

Our Top Quality 5/4" x 6" Premium Decking Grade, Features A Radius Edge. Our 2 x 4 & 2 x 6 Lumber Is Culpeper Select Grade.

| Sizes | 5/4"x6" | 2"x4"           |