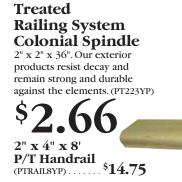

| Sizes | 5/4"x6" | 2"x4"           | 2"x6" |
|-------|---------|-----------------|-------|
| 8'    | _       | 4.40            | 6.88  |
| 10'   | 8.70    | 5.80            | 8.60  |
| 12'   | 10.44   | 6.96            | 10.44 |
| 14'   | 12.18   | _               | 12.18 |
| 16'   | 14.88   | 9.92            | 13.92 |
| 20'   | 23.45   | Red Cedar Decki | 19.20 |
|       |         | also available  |       |