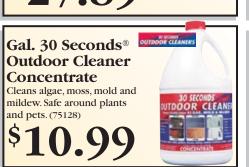

#### **Pressure Treated Lumber**

| Sizes | 4" x 4" | 6" x 6" |
|-------|---------|---------|
| 8'    | 10.64   | 22.80   |
| 10'   | 13.00   | 28.50   |
| 12'   | 15.60   | 34.20   |

**Deck Correct** Gal. Covers and corrects worm weathered, exterior wood and Deck Correc concrete. Fills cracks up to 1/4 and locks down splinters for a durable surface. Available in many colors. (CB25200)