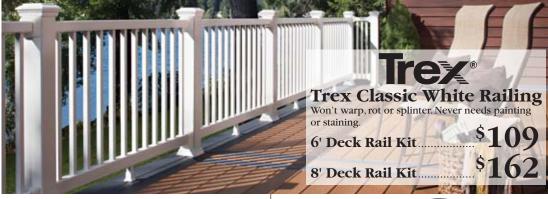

# ROCKLAND COUNTY'S BEST Home Improvement Supply



**Sale Ends** 5/17/14

# BEGKERLE

Lumber Supply Co., Inc. www.beckerlelumber.com

Black

## ROCKLAND COUNTY'S BEST Home Improvement Supply





Circular Saw
8.8 lbs. 57° beveling
capacity with stops at 45°
and 22.5°. Clear line of
sight aids in blade visibility
from any angle. (DWE575)

18 Volt Cordless Drill Kit

Lightweight design. Dual speed range, 0-450/0-1,500 rpm. 1/2" single sleeve keyless ratcheting chuck for tighter bit grip. (DWDC970K-2)

\$99

### Beckerle Lumber: Lumber Yard, Hardware Store, Design Center, and so much more!





















#### **Pressure Treated Lumber**

| Sizes | 4" x 4" | 6" x 6" |
|-------|---------|---------|
| 8'    | 10.64   | 22.80   |
| 10'   | 13.00   | 28.50   |
| 12'   | 15.60   | 34.20   |



**Deck Correct** Gal. Covers and corrects worm weathered, exterior wood and Deck Correc concrete. Fills cracks up to 1/4 and locks down splinters for a durable surface. Available in many color