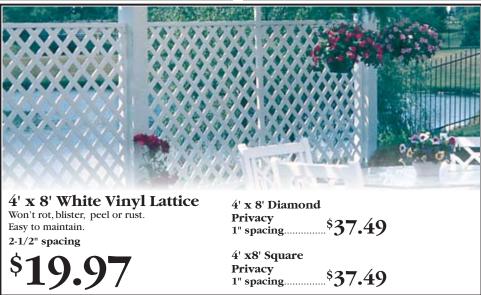

# ROCKLAND COUNTY'S BEST Home Improvement Supply

Garden

10' Round Rail Cedar Fencing

Includes 2 scarfed rails and 1 post. 10' Section.

\$14.99°

5½' Line

Line Post .......\$14.99

6' x 8' Treated Shadowbox Fencing Add privacy to your yard.