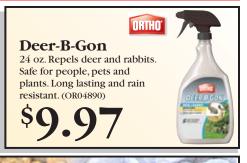

# ROCKLAND COUNTY'S BEST Home Improvement Supply

Garden

10' Round Rail Cedar Fencing

Includes 2 scarfed rails and 1 post. 10' Section.

\$14.99°

5½' Line

Line Post .......\$14.99

6' x 8' Treated Shadowbox Fencing Add privacy to your yard.