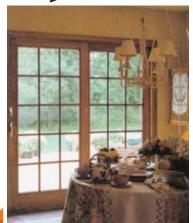

# Andersen.

**Frenchwood Gliding Patio Door** 6'0"x6'8". Combining the beauty of traditional French Door styling with space-saving design. Pre-finished white exterior with wood interior. Includes screen and Newbury Brass hardware. Grilles are extra.