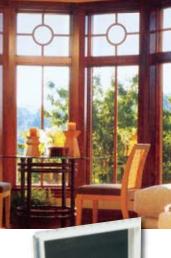

## Andersen W **Bay & Bow**

Windows Andersen® bay & bow windows are window combinations that project outward from a home. Enhance the beauty and personality of your home with a high quality Andersen® bay or bow window. Special Order