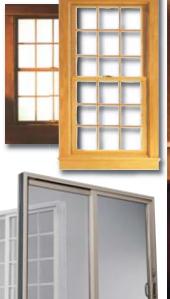

# Andersen W Woodwright

**Insert Windows** Ideal for window replacement and renovation with custom sizing. Features improved tilt-wash system for easier cleaning, re-designed sash - eliminates glazing beads and uses mortis and tenon locking joints for architectural authenticity and new all wood interior eliminates vinyl jamb liners. **Special Order** 

### Woodwright Windows

Upgrade the energy efficiency of your home while maintaining its character and charm with Andersen® Woodwright Windows. All Andersen® Woodwright windows are built to last, built to fit and built to be beautiful.