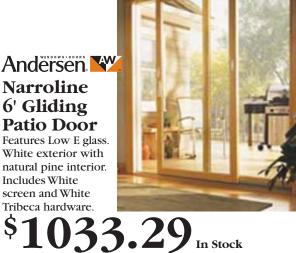

#### Andersen W Narroline 6' Gliding **Patio Door** Features Low E glass. White exterior with natural pine interior. Includes White screen and White

Tribeca hardware.