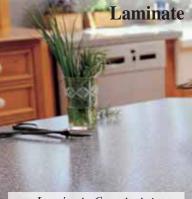

Laminate Countertops Greate the look of your choice with a durable laminate countertop. The radius corner bevel is just one option you can choose from - wood edge, straight edge, inlay edge or two-tone edge are some other options. In addition, you can select from more than 100 color choices.