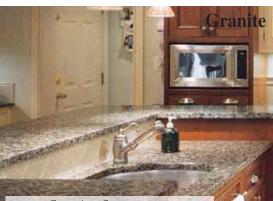

of your home you're in contact with the most.

up to wear and tear.

Granite Countertop The choice of "Baltic Brown" granite countertops is the perfect choice for a "kid friendly" island where the whole family will gather. It complements Cherry cabinets and stainless steel appliances and undermount sinks.