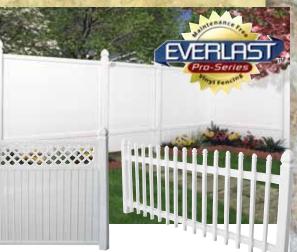

### **Vinyl Fence**

In stock at our Haverstraw location. Post and cap extra. 36"x8' Picket Fence Main street. Decorative picket top features \$39.97 classic styling. Ideal for front and backyards. \$69.00 6'x6' Weatherford ..... \$74.00 6'x6' Lattice Top ....